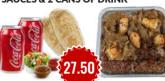

### SAMI'S SPECIAL

SERVES 2-3 PEOPLE **SELECTION OF 6 DIFFERENT KEBABS** WITH RICE, SALAD, 2 PITTA BREAD. 2 SAUCES & 2 CANS OF DRINK